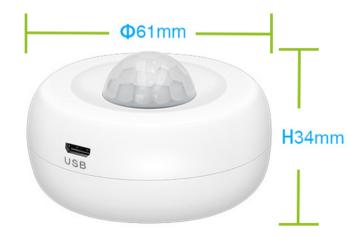

-----|--------------------------|
|                          | only rechargeable battery)                  | Detection angle     | 360ceiling -installation |
| Battery                  | DC3V LRO3*2                                 | Installation method | ceiling /wall            |
| Standby current          | <=75uA                                      | Working temperature | -10-50°C                 |
| Alarming current         | <=60mA                                      | Working humidity    | <=95%RH                  |
| Low-voltage notification | <=2.2V                                      | Unit weight         | 0.05 kg                  |
| WiFi                     | 802.11b/g/n                                 | Product volume      | 6.0* 6.0*5.2cm           |

#### **Dimensions**